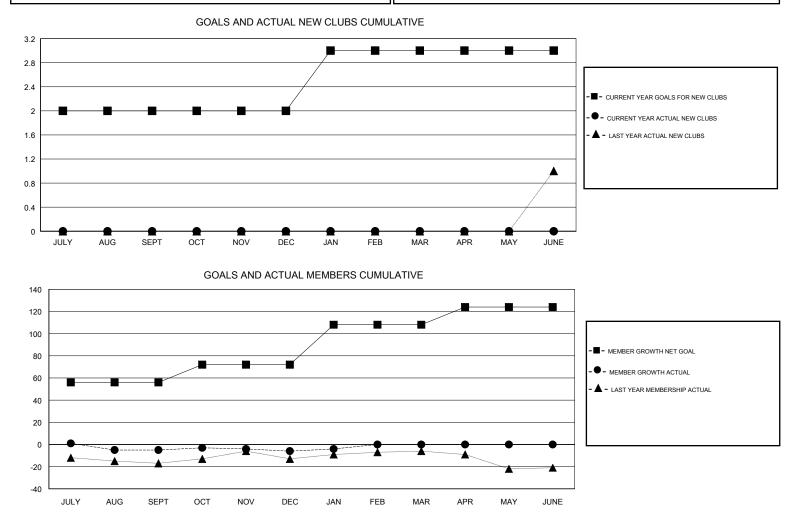

## LOCATION RHODE ISLAND

GMT CA

| Clubs<br>RESULTS FOR 2018-2019 |   |   |   | Members<br>RESULTS FOR 2018-2019 |    |    |    |
|--------------------------------|---|---|---|----------------------------------|----|----|----|
|                                |   |   |   |                                  |    |    |    |
| JULY/AUG/SEPT                  | 2 | 0 | 0 | JULY/AUG/SEPT                    | 56 | 10 | 14 |
| OCT/NOV/DEC                    | 0 | 0 | 0 | OCT/NOV/DEC                      | 16 | 20 | 20 |
| JAN/FEB/MAR                    | 1 | 0 | 0 | JAN/FEB/MAR                      | 36 | 9  | 7  |
| APR/MAY/JUNE                   | 0 | 0 | 0 | APR/MAY/JUNE                     | 16 | 0  | 0  |